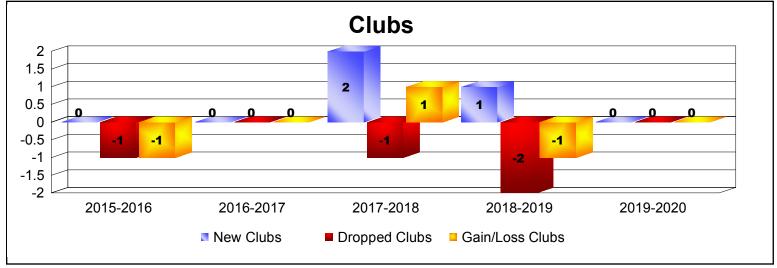

MBR0065 Page 1 of 2 1/6/2020 4:31:36AM

| Year      | New<br>Clubs | Dropped<br>Clubs | Gain/<br>Loss<br>Clubs | New<br>Members | Charter<br>Members | Reinstate<br>Members | Transfer<br>Members | Total<br>Member<br>Added | Total<br>Members<br>Dropped | Gain/<br>Loss<br>Members |
|-----------|--------------|------------------|------------------------|----------------|--------------------|----------------------|---------------------|--------------------------|-----------------------------|--------------------------|
| 2015-2016 | 0            | -1               | -1                     | 85             | 1                  | 12                   | 2                   | 100                      | -125                        | -25                      |
| 2016-2017 | 0            | 0                | 0                      | 104            | 0                  | 2                    | 2                   | 108                      | -95                         | 13                       |
| 2017-2018 | 2            | -1               | 1                      | 72             | 52                 | 3                    | 3                   | 130                      | -158                        | -28                      |
| 2018-2019 | 1            | -2               | -1                     | 64             | 29                 | 10                   | 9                   | 112                      | -154                        | -42                      |
| 2019-2020 | 0            | 0                | 0                      | 25             | 0                  | 4                    | 0                   | 29                       | -45                         | -16                      |
| Average   | 1            | -1               | 0                      | 70             | 16                 | 6                    | 3                   | 96                       | -115                        | -20                      |