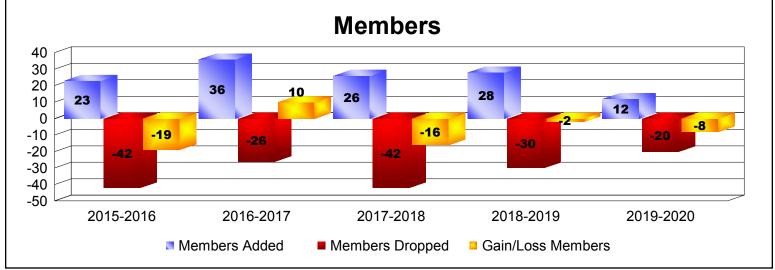

District 19 F IDAHO

As of December 2019 Cumulative

| Year      | New<br>Clubs | Dropped<br>Clubs | Gain/<br>Loss<br>Clubs | New<br>Members | Charter<br>Members | Reinstate<br>Members | Transfer<br>Members | Total<br>Member<br>Added | Total<br>Members<br>Dropped | Gain/<br>Loss<br>Members |
|-----------|--------------|------------------|------------------------|----------------|--------------------|----------------------|---------------------|--------------------------|-----------------------------|--------------------------|
| 2015-2016 | 0            | -1               | -1                     | 22             | 0                  | 0                    | 1                   | 23                       | -42                         | -19                      |
| 2016-2017 | 0            | 0                | 0                      | 30             | 0                  | 1                    | 5                   | 36                       | -26                         | 10                       |
| 2017-2018 | 0            | 0                | 0                      | 26             | 0                  | 0                    | 0                   | 26                       | -42                         | -16                      |
| 2018-2019 | 0            | 0                | 0                      | 25             | 0                  | 0                    | 3                   | 28                       | -30                         | -2                       |
| 2019-2020 | 0            | 0                | 0                      | 8              | 0                  | 1                    | 3                   | 12                       | -20                         | -8                       |
| Average   | 0            | 0                | 0                      | 22             | 0                  | 0                    | 2                   | 25                       | -32                         | -7                       |