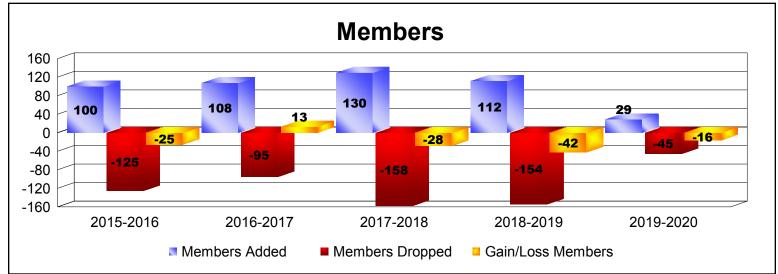

MBR0065 Page 1 of 2 1/6/2020 4:31:36AM

| Year      | New<br>Clubs | Dropped<br>Clubs | Gain/<br>Loss<br>Clubs | New<br>Members | Charter<br>Members | Reinstate<br>Members | Transfer<br>Members | Total<br>Member<br>Added | Total<br>Members<br>Dropped | Gain/<br>Loss<br>Members |
|-----------|--------------|------------------|------------------------|----------------|--------------------|----------------------|---------------------|--------------------------|-----------------------------|--------------------------|
| 2015-2016 | 0            | -1               | -1                     | 85             | 1                  | 12                   | 2                   | 100                      | -125                        | -25                      |
| 2016-2017 | 0            | 0                | 0                      | 104            | 0                  | 2                    | 2                   | 108                      | -95                         | 13                       |
| 2017-2018 | 2            | -1               | 1                      | 72             | 52                 | 3                    | 3                   | 130                      | -158                        | -28                      |
| 2018-2019 | 1            | -2               | -1                     | 64             | 29                 | 10                   | 9                   | 112                      | -154                        | -42                      |
| 2019-2020 | 0            | 0                | 0                      | 25             | 0                  | 4                    | 0                   | 29                       | -45                         | -16                      |
| Average   | 1            | -1               | 0                      | 70             | 16                 | 6                    | 3                   | 96                       | -115                        | -20                      |