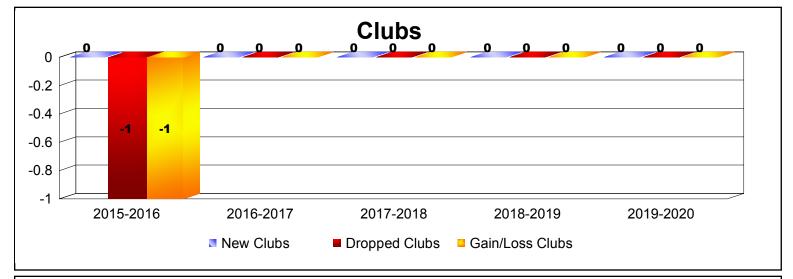

District 19 F IDAHO

As of December 2019 Cumulative

| Year      | New<br>Clubs | Dropped<br>Clubs | Gain/<br>Loss<br>Clubs | New<br>Members | Charter<br>Members | Reinstate<br>Members | Transfer<br>Members | Total<br>Member<br>Added | Total<br>Members<br>Dropped | Gain/<br>Loss<br>Members |
|-----------|--------------|------------------|------------------------|----------------|--------------------|----------------------|---------------------|--------------------------|-----------------------------|--------------------------|
| 2015-2016 | 0            | -1               | -1                     | 22             | 0                  | 0                    | 1                   | 23                       | -42                         | -19                      |
| 2016-2017 | 0            | 0                | 0                      | 30             | 0                  | 1                    | 5                   | 36                       | -26                         | 10                       |
| 2017-2018 | 0            | 0                | 0                      | 26             | 0                  | 0                    | 0                   | 26                       | -42                         | -16                      |
| 2018-2019 | 0            | 0                | 0                      | 25             | 0                  | 0                    | 3                   | 28                       | -30                         | -2                       |
| 2019-2020 | 0            | 0                | 0                      | 8              | 0                  | 1                    | 3                   | 12                       | -20                         | -8                       |
| Average   | 0            | 0                | 0                      | 22             | 0                  | 0                    | 2                   | 25                       | -32                         | -7                       |